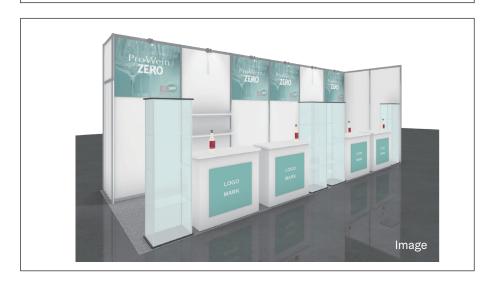

Contact: Ms. Nao Tomita

Email: application@prowine-tokyo.com Website: www.prowine-tokyo.com/en

| ProWine Tokyo ZERO package                                                                                                                                                                                                                                      |             |
|-----------------------------------------------------------------------------------------------------------------------------------------------------------------------------------------------------------------------------------------------------------------|-------------|
| ProWine Tokyo ZERO package                                                                                                                                                                                                                                      | 450,000 JPY |
| The following services are included in the pack  6 sqm floorspace with carpet  1 information counter (W1200;D495;H900)  1 information counter front logo  1 counter stool  1 glass showcase  1 shelf unit                                                       | kage:       |
| <ul> <li>1 trash bin</li> <li>Storage room with a refrigerator to share</li> <li>Glass rental (2 racks); Wine cooler; Spittoon (unlimited) included</li> <li>2 exhibitor passes free of charge</li> <li>Booth cleaning (1 per day) and waste dispose</li> </ul> |             |